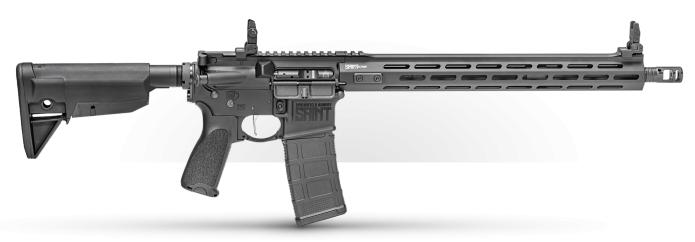

# SPRINGFIELD ARMORY.

SRINVICTOR

**SAINT® VICTOR AR-15 RIFLE** 

Part# STV916556B

5.56

**COLOR:** 

**Black** 

## **UPPER RECEIVER:**

Forged 7075 T6 Aluminum, Type III Hardcoat Anodized, Forward Assist, M4 Feed Ramps

#### GAS SYSTEM:

Direct Impingement Mid-Length, Low-Profile Pinned Gas Block

#### TRIGGER:

Nickel Boron Coated Flat GI

#### RECEIVER END PLATE:

QD

## **SAFETY SWITCH:**

Single Side

MAGAZINES:

# BARREL:

16" CMV, Melonite®, 1:8

# LOWER RECEIVER:

Forged 7075 T6 Aluminum, Type III Hardcoat Anodized, Accu-Tite™ Tension System

# HANDGUARD:

Aluminum Free Float w/ SA Locking Tabs, M-Lok

# **MUZZLE DEVICE:**

SA Muzzle Brake

#### **BUFFER ASSEMBLY:**

Carbine "H" Heavy Tungsten Buffer

# TRIGGER GUARD:

BCMGUNFIGHTER™

## SIGHTS:

Low Profile Spring-Loaded Adjustable Flip-Up

## **BOLT CARRIER GROUP:**

Enhanced M16 w/ 9310 Steel Bolt, HPT/MPI, Melonite®

#### STOCK:

BCMGUNFIGHTER™ Mod O

#### RECEIVER EXTENSION:

Mil-Spec

#### **CHARGING HANDLE:**

GI Style

# GRIP:

BCMGUNFIGHTER™ Mod 3